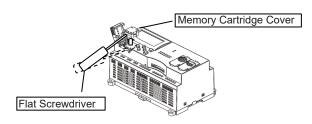

Insert a flat screwdriver under the Memory Cartridge cover and pull the cover directly upward to remove it.

After removing the Memory Cartridge cover, check that the triangular marks on the Memory Cartridge and the SmartAXIS point at each other to ensure that the Memory Cartridge is installed in the correct orientation.