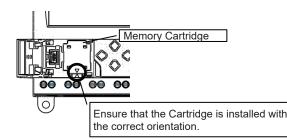

Insert a flat screwdriver under the Memory Cartridge cover and pull the cover directly upward to remove it.

After removing the Memory Cartridge cover, check that the triangular marks on the Memory Cartridge and the SmartAXIS point at each other to ensure that the Memory Cartridge is installed in the correct orientation.