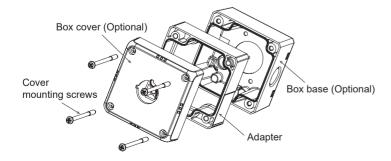

## Installations

| Packaging parts                   | Package quantity |
|-----------------------------------|------------------|
| Adapter (including rubber gasket) | 1                |
| Cover mounting screws             | 4                |

• Fix FB series control stations to box cover and box base using adapter and 4 special screws for fixing.

(Do not use the screws supplied with FB series control stations.)

· Refer to installation instructions for FB series control stations.