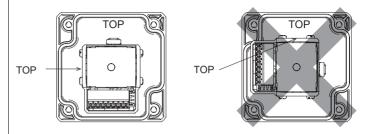

#### **↑** CAUTION

- Do not connect two or more of these products together. Otherwise, the FB series may cause damage.
- · When installing the emergency stop pushbutton switch with operation support (Model No. XW1E-BS4B12PR), install the switch with the "TOP" marking on the switch and the "TOP" marking on the box cover offset by 90°.
- Recommended tightening torque: 1.8 to 2.2N-m (M4 tapping screws)