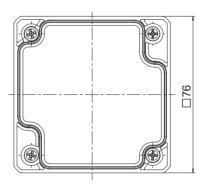

ed with FB series control stations.)



· Refer to installation instructions for FB series control stations.

#### **↑** CAUTION

- Do not connect two or more of these products together. Otherwise, the FB series may cause damage.
- · When installing the emergency stop pushbutton switch with operation support (Model No. XW1E-BS4B12PR), install the switch with the "TOP" marking on the switch and the "TOP" marking on the box cover offset by 90°.
- Recommended tightening torque: 1.8 to 2.2N-m (M4 tapping screws)



### Instructions

## **♠** CAUTION

- ·Avoid foreign objects such as dust, liquid, and oil from entering the switch while connecting a conduit or wiring.
- · Avoid any contact with oil or coolants. Otherwise, the FB series may be damaged.

### **Dimensions**

All dimensions in mm.





## Precaution for disposal

·Dispose of the FB9Z-DS1 as an industrial waste.

# IDEC CORPORATION

https://www.idec.com

Manufacturer: IDEC CORPORATION, 2-6-64 Nishimiyahara, Yodogawa-Ku, Osaka 532-0004, Japan EU Authorized Representative: APEM SAS 55, Avenue Edouard Herriot BP1, 82303 Caussade Cedex, France