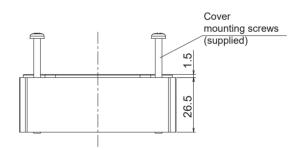

with FB series control stations.)



· Refer to installation instructions for FB series control stations.

#### **↑** CAUTION

- Do not connect two or more of these products together. Otherwise, the FB series may cause damage.
- · When installing the emergency stop pushbutton switch with operation support (Model No. XW1E-BS4B12PR), install the switch with the "TOP" marking on the switch and the "TOP" marking on the box cover offset by 90°.
- Recommended tightening torque: 1.8 to 2.2N-m (M4 tapping screws)



### Instructions

## **♠** CAUTION

- ·Avoid foreign objects such as dust, liquid, and oil from entering the switch while connecting a conduit or wiring.
- · Avoid any contact with oil or coolants. Otherwise, the FB series may be damaged.

### **Dimensions**

All dimensions in mm.





## Precaution for disposal

·Dispose of the FB9Z-DS1 as an industrial waste.

# IDEC CORPORATION

https://www.idec.com

Manufacturer: IDEC CORPORATION, 2-6-64 Nishimiyahara, Yodogawa-Ku, Osaka 532-0004, Japan EU Authorized Representative: APEM SAS 55, Avenue Edouard Herriot BP1, 82303 Caussade Cedex, France