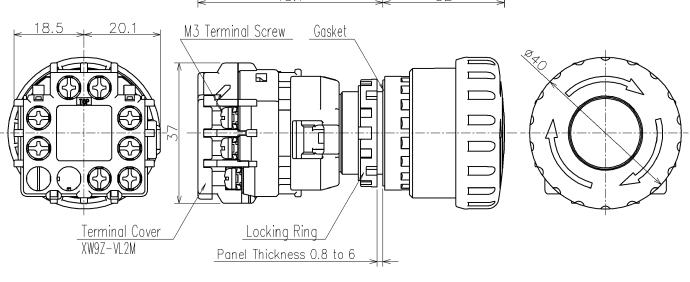

Operation Type: Pushlock Reset: Turnreset or Pullreset Contact Arrangement( $\square\square$ ): 3b(03),1a2b(12) Button Color(\*): Red(R) Contact Configuration(Bottom View) \*3.2 +0.2 Monitor Contact Main Contact (1a Contact) Included (b Contact) Only TOP Marking Side TOP Marking Side 4 Panel Cut-Out \*The 3.2 to recess is not necessary when neither nameplate nor anti-rotation ring is used. 0.5 47.2 <u>48.</u>7 32 M3 Terminal Screw Gasket